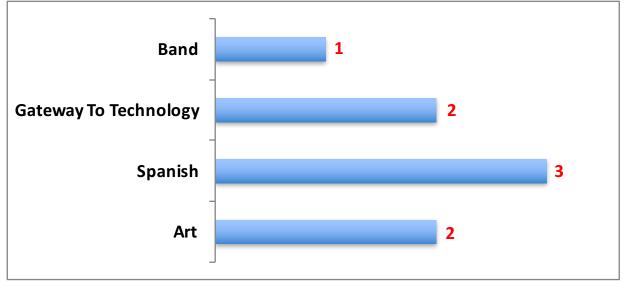

-------------|---------|-------|
| Percentage Present             |                |              |         |       |
| 2015-2016                      | 97.3%          | 96.8%        | 96.6%   | 96.9% |
| 2014-2015                      | 97.0%          | 96.8%        | 96.3%   | 96.7% |
| 2013-2014                      | 97.4%          | 97.1%        | 97.2%   | 97.2% |
| 2012-2013                      | 96.6%          | 97.5%        | 96.4%   | 96.8% |
| 2011-2012                      | 96.3%          | 96.1%        | 95.6%   | 96.0% |
| Total number of tardies        | for all grades | level combin | ed- 258 |       |

## English/Reading Failures by Grade Level





### Science Failures by Grade Level



#### Social Studies Failures by Grade Level



#### Math Failures by Grade Level