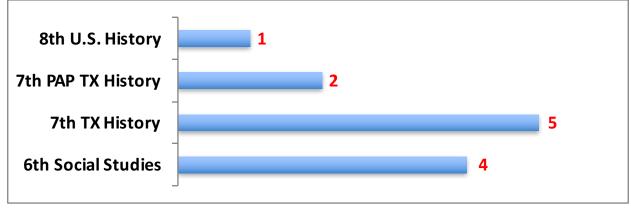

--------------------|----------------|--------------|---------|-------|
| Percentage Present             |                |              |         |       |
| 2015-2016                      | 97.3%          | 96.8%        | 96.6%   | 96.9% |
| 2014-2015                      | 97.0%          | 96.8%        | 96.3%   | 96.7% |
| 2013-2014                      | 97.4%          | 97.1%        | 97.2%   | 97.2% |
| 2012-2013                      | 96.6%          | 97.5%        | 96.4%   | 96.8% |
| 2011-2012                      | 96.3%          | 96.1%        | 95.6%   | 96.0% |
| Total number of tardies        | for all grades | level combin | ed- 258 |       |

## English/Reading Failures by Grade Level





### Science Failures by Grade Level



#### Social Studies Failures by Grade Level



#### Math Failures by Grade Level