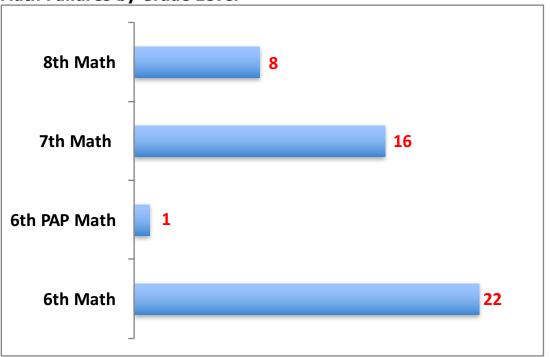

Information for SMS | 6th            | 7th          | 8th     | Total |
|--------------------------------|----------------|--------------|---------|-------|
| Percentage Present             |                |              |         |       |
| 2015-2016                      | 97.3%          | 96.8%        | 96.6%   | 96.9% |
| 2014-2015                      | 97.0%          | 96.8%        | 96.3%   | 96.7% |
| 2013-2014                      | 97.4%          | 97.1%        | 97.2%   | 97.2% |
| 2012-2013                      | 96.6%          | 97.5%        | 96.4%   | 96.8% |
| 2011-2012                      | 96.3%          | 96.1%        | 95.6%   | 96.0% |
| Total number of tardies        | for all grades | level combin | ed- 258 |       |

## English/Reading Failures by Grade Level





### Science Failures by Grade Level



#### Social Studies Failures by Grade Level



#### Math Failures by Grade Level