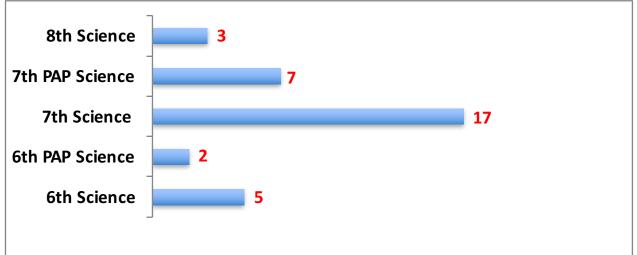

7th          | 8th     | Total |
|--------------------------------|----------------|--------------|---------|-------|
| Percentage Present             |                |              |         |       |
| 2015-2016                      | 97.3%          | 96.8%        | 96.6%   | 96.9% |
| 2014-2015                      | 97.0%          | 96.8%        | 96.3%   | 96.7% |
| 2013-2014                      | 97.4%          | 97.1%        | 97.2%   | 97.2% |
| 2012-2013                      | 96.6%          | 97.5%        | 96.4%   | 96.8% |
| 2011-2012                      | 96.3%          | 96.1%        | 95.6%   | 96.0% |
| Total number of tardies        | for all grades | level combin | ed- 258 |       |

## English/Reading Failures by Grade Level





### Science Failures by Grade Level



#### Social Studies Failures by Grade Level



#### Math Failures by Grade Level