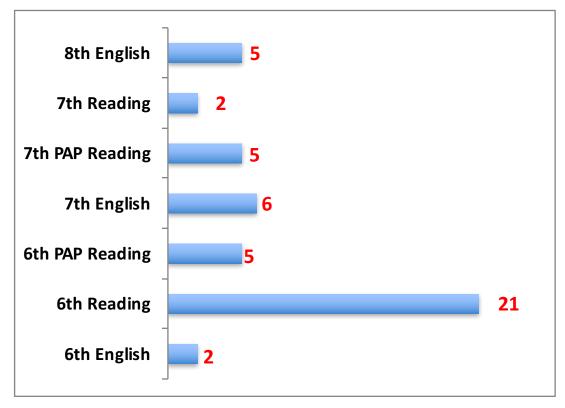

ce Information for SMS | 6th            | 7th          | 8th     | Total |
|--------------------------------|----------------|--------------|---------|-------|
| Percentage Present             |                |              |         |       |
| 2015-2016                      | 97.3%          | 96.8%        | 96.6%   | 96.9% |
| 2014-2015                      | 97.0%          | 96.8%        | 96.3%   | 96.7% |
| 2013-2014                      | 97.4%          | 97.1%        | 97.2%   | 97.2% |
| 2012-2013                      | 96.6%          | 97.5%        | 96.4%   | 96.8% |
| 2011-2012                      | 96.3%          | 96.1%        | 95.6%   | 96.0% |
| Total number of tardies        | for all grades | level combin | ed- 258 |       |

## English/Reading Failures by Grade Level





### Science Failures by Grade Level



#### Social Studies Failures by Grade Level



#### Math Failures by Grade Level